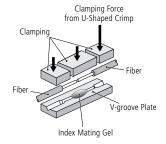

# **SpliceConnect with Tool Kit**

AFI's SpliceConnect is a mechanical splice that provides an inexpensive, quick alternative to mating fibers. Using V-groove technology, this splice maintains physical contact between the fibers. An assembly tool is used to ensure the fibers are mated correctly, resulting in <0.1 dB insertion loss (typical for single-mode). The SpliceConnect secures both fiber and coating independently with the U-shaped sleeve, enhancing the strength against fiber twist.