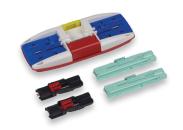

### **Product Name:**

AFL SpliceConnect Universal Mechanical Splice Tool Kit

## **Manufacturer Part Number:**

CS004162

Click here for more details on the AFL SpliceConnect Universal Mechanical Splice Tool Kit

### **Ordering Information**

| DESCRIPTION                                               | AFL NO.              |
|-----------------------------------------------------------|----------------------|
| SpliceConnect Mechanical Splices (Bag of 6)               | CS004154             |
| SpliceConnect Mechanical Splice Tool Kit<br>Kit Includes: | CS004162             |
| SpliceConnect Mechanical Splicing Tool                    | CS004155             |
| Fiber Holder, 250 µm x2<br>Fiber Holder, 900 µm x2        | CS004442<br>CS004443 |
| Instruction Manual                                        | CS004159             |
| Carrying Case                                             | CS004161             |
| Template, Strip/Cleave Length                             | CS004573             |
| SpliceConnect Mechanical Splicing Tool                    | CS004155             |
| Fiber Holder, 250 μm                                      | CS004442             |
| Fiber Holder, 900 µm                                      | CS004443             |