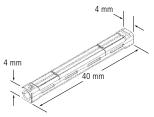

ctivity**



# **SpliceConnect with Tool Kit**

AFI's SpliceConnect is a mechanical splice that provides an inexpensive, quick alternative to mating fibers. Using V-groove technology, this splice maintains physical contact between the fibers. An assembly tool is used to ensure the fibers are mated correctly, resulting in <0.1 dB insertion loss (typical for single-mode). The SpliceConnect secures both fiber and coating independently with the U-shaped sleeve, enhancing the strength against fiber twist.

#### **Features**

- Quick splicing time
- Minimal tools
- 250 μm and/or 900 μm fiber capabilities
- Both fiber and coating are secured independently

### **Applications**

- Restoration
- Premise environments
- Fiber-to-the-Subscriber (FTTx) applications



### **Dimensions and Structure**





### **Ordering Information**

| DESCRIPTION                                               | AFL NO.              |
|-----------------------------------------------------------|----------------------|
| SpliceConnect Mechanical Splices (Bag of 6)               | CS004154             |
| SpliceConnect Mechanical Splice Tool Kit<br>Kit Includes: | CS004162             |
| SpliceConnect Mechanical Splicing Tool                    | CS004155             |
| Fiber Holder, 250 µm x2<br>Fiber Holder, 900 µm x2        | CS004442<br>CS004443 |
| Instruction Manual                                        | CS004159             |
| Carrying Case                                             | CS004161             |
| Template, Strip/Cleave Length                             | CS004573             |
|