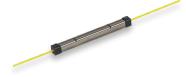

# **SpliceConnect with Tool Kit**

AFI's SpliceConnect is a mechanical splice that provides an inexpensive, quick alternative to mating fibers. Using V-groove technology, this splice maintains physical contact between the fibers. An assembly tool is used to ensure the fibers are mated correctly, resulting in <0.1 dB insertion loss (typical for single-mode). The SpliceConnect secures both fiber and coating independently with the U-shaped sleeve, enhancing the strength against fiber twist.