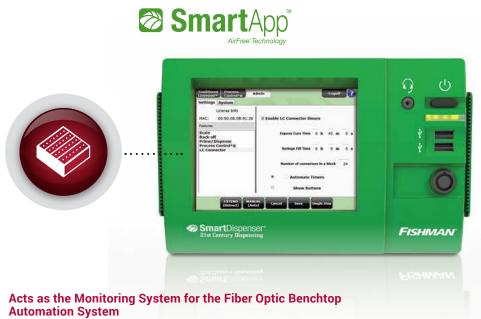

#### Acts as the Command Center for the Fiber Optic Benchtop Automation System

The SmartDispenser® with AlgorithmicControl $^{\mathtt{m}}$  is the industry's only intelligent fluid dispensing system.

- · As Such, It Supplies the Exact Amount of Epoxy to Each Fiber Optic Connector
  - $_{\circ}\;$  It does this by knowing the syringe size
  - old It does this by knowing the exact fluid deposit volume
  - It does this by knowing the fluid delivery speed
  - $_{\circ}\,$  It does this by knowing how much post dispense reverse motion
  - All this ensures exact replication
- Plus, It Will Notify Operator When Syringe Reservoir is Empty and Stop Robot

AirFree® Technology processes this information by applying algorithmic directives to the linear drive system. This enables the mechanical linear drive system with a cylinder (syringe) containing epoxy to dispense its fluid deposits accurately with the highest degree of repeatability.