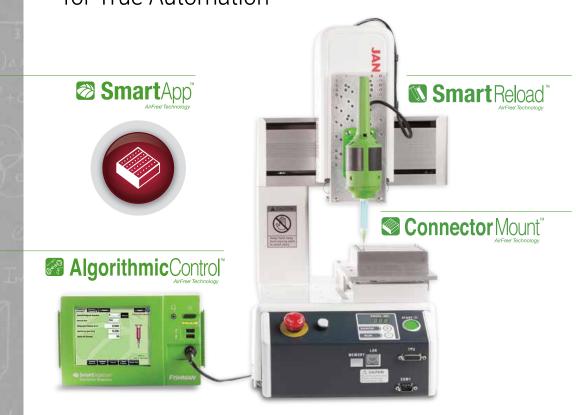

# **The Complete System** for True Automation

By combining AlgorithmicControl™ with the LC/MT/SC Genius™ Precision ConnectorMount,™ the High Precision Benchtop Robot, the SmartReload™ Station and the Fiber Optic Connector SmartApp,™ Fishman® has created a superior solution that makes certain each fiber optic connector is filled precisely, cycle after cycle.

#### Acts as the Command Center for the Fiber Optic Benchtop Automation System

The SmartDispenser® with AlgorithmicControl $^{\mathtt{m}}$  is the industry's only intelligent fluid dispensing system.

- · As Such, It Supplies the Exact Amount of Epoxy to Each Fiber Optic Connector
  - $_{\circ}\;$  It does this by knowing the syringe size
  - old It does this by knowing the exact fluid deposit volume
  - It does this by knowing the fluid delivery speed
  - $_{\circ}\,$  It does this by knowing how much post dispense reverse motion
  - All this ensures exact replication
- Plus, It Will Notify Operator When Syringe Reservoir is Empty and Stop Robot

# **How the System Works**

Acts as the Connector Location Tool for the Fiber Optic Benchtop Automation System

The Precision ConnectorMount™ Holds LC, SC or MT Fiber Optic Connectors in a Fixed Position.

# Acts as the Rapid Syringe Changeover Station for the Fiber Optic Benchtop Automation System

The SmartReload™ Station Reduces Syringe Changeover Downtime From Approximately 9 Minutes to 40 Seconds.

- Allows the AirFree® LinearDrive™ System (LDS) Dispense Guns, with syringe fluid reservoir, to be loaded while the automation cell is assembling fiber optic connectors
- Increases production throughput while dramatically lowering the cost of typical hand-held benchtop assembly lines
- Moreover, as part of a Fishman® Fiber Optic Benchtop Automation System, a single SmartReload™ Station can service multiple cells