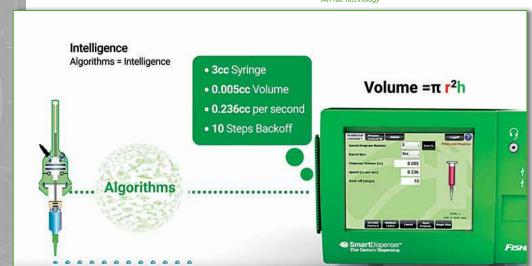

#### Acts as the Command Center for the Fiber Optic Benchtop Automation System

The SmartDispenser® with AlgorithmicControl $^{\mathtt{m}}$  is the industry's only intelligent fluid dispensing system.

- · As Such, It Supplies the Exact Amount of Epoxy to Each Fiber Optic Connector
  - $_{\circ}\;$  It does this by knowing the syringe size
  - old It does this by knowing the exact fluid deposit volume
  - It does this by knowing the fluid delivery speed
  - $_{\circ}\,$  It does this by knowing how much post dispense reverse motion
  - All this ensures exact replication
- Plus, It Will Notify Operator When Syringe Reservoir is Empty and Stop Robot

AirFree® Technology processes this information by applying algorithmic directives to the linear drive system. This enables the mechanical linear drive system with a cylinder (syringe) containing epoxy to dispense its fluid deposits accurately with the highest degree of repeatability.