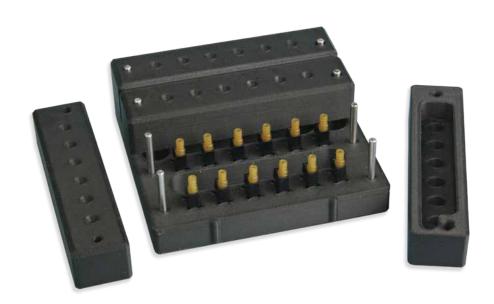

# **How the System Works**

Acts as the Connector Location Tool for the Fiber Optic Benchtop Automation System

The Precision ConnectorMount™ Holds LC, SC or MT Fiber Optic Connectors in a Fixed Position.

 Its design allows for the fluid dispense tip to be guided into the connector center tube in preparation for the application of assembly fluid, which assures unparalleled precision

Fishman Corporation