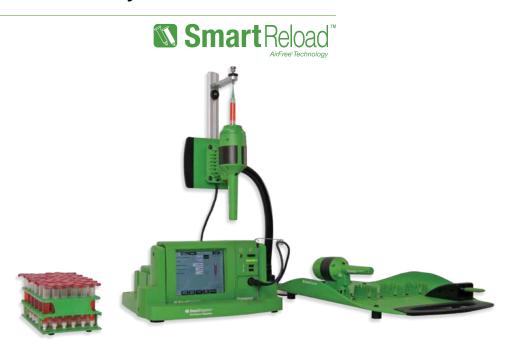

# Acts as the Rapid Syringe Changeover Station for the Fiber Optic Benchtop Automation System

The SmartReload™ Station Reduces Syringe Changeover Downtime From Approximately 9 Minutes to 40 Seconds.

- Allows the AirFree® LinearDrive™ System (LDS) Dispense Guns, with syringe fluid reservoir, to be loaded while the automation cell is assembling fiber optic connectors
- Increases production throughput while dramatically lowering the cost of typical hand-held benchtop assembly lines
- Moreover, as part of a Fishman® Fiber Optic Benchtop Automation System, a single SmartReload™ Station can service multiple cells