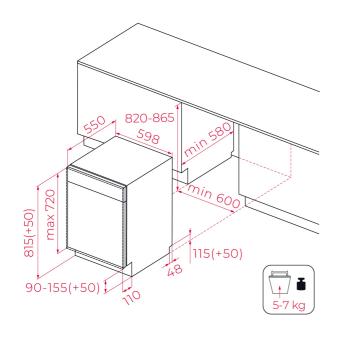

Product height (mm): 815 Product width (mm): 598 Product depth (mm): 550 **Product length (mm):** Net weight (Kg): 33