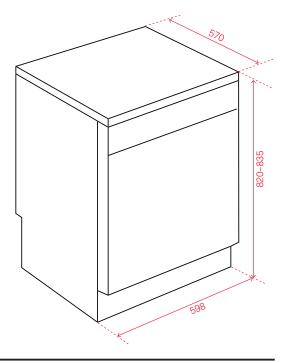

| Product Dimensions             |  |
|--------------------------------|--|
| Packaged (w, d, h mm)          |  |
| > 644 × 661 × 881mm            |  |
| Physical (w, d, h mm)          |  |
| > 598 × 570 × 820–835mm        |  |
| Depth door open:               |  |
| › 1175mm                       |  |
| Weight:                        |  |
| > 37.2kg (Net)                 |  |
|                                |  |
| Requirements                   |  |
| Rated Voltage: 220-240V, 50 Hz |  |