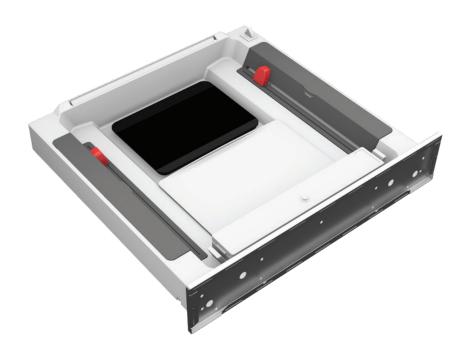

## Features

Designed to pair with Teka compacts Full glass design (fascia ordered separate) Kitchen scale with protective cover Roll holder for aluminum foil with cutter Roll holder for cling film with cutter Place to store accessories Self-closing soft close drawer Product Dimensions Physical (w, d, h mm) > 595 × 537 × 140 Net Weight > 18kg