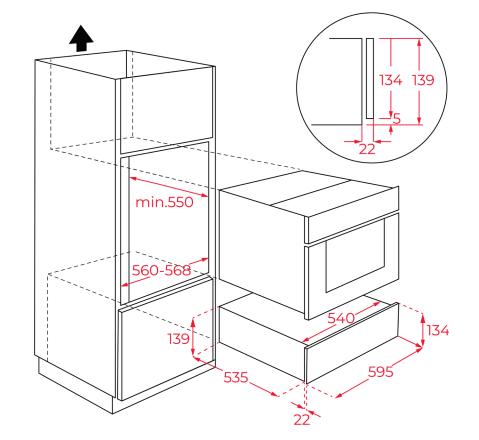

## Features

Designed to pair with Teka compacts Full glass design (fascia ordered separate) Kitchen scale with protective cover Roll holder for aluminum foil with cutter Roll holder for cling film with cutter Place to store accessories Self-closing soft close drawer Product Dimensions Physical (w, d, h mm) > 595 × 537 × 140 Net Weight > 18kg

## Warranty

5 years (3+2 on registration)

Below: Installation

Note: Frontal glass not included. Options available:

+ Night River Black: KIT VS/CP COLOR BK

+ Stone Grey: KIT VS/CP COLOR SG