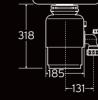

**TEKA** 

| TR 550                | TR 750                |
|-----------------------|-----------------------|
| Black                 | Black                 |
| Continuous feed       | Continuous feed       |
| Single phase          | Single phase          |
| 0,55                  | 0,75                  |
| 380                   | 405                   |
| Manual reset overload | Manual reset overload |
| 220 - 240             | 220 - 240             |
| 50 - 60               | 50 - 60               |
| 1725                  | 1725                  |
| 7,1                   | 8,1                   |
| 1                     | 1                     |
| 980                   | 980                   |
| 90                    | 90                    |
|                       |                       |
| 318                   | 318                   |
| 173                   | 185                   |
|                       |                       |
|                       | •                     |
|                       |                       |
| •                     | •                     |
|                       | •                     |
|                       |                       |