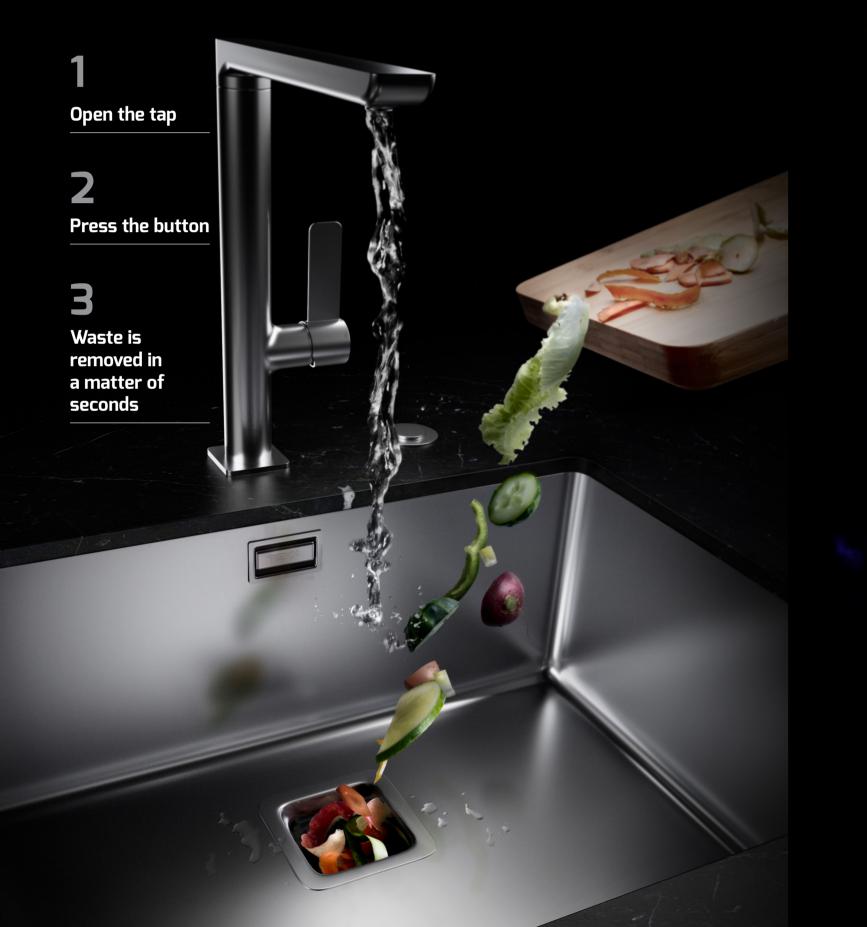

#### You are one touch away from having total hygiene in your kitchen.

Do you have organic waste in the sink? Do you know where to throw the scraps? Get rid of all of them in just three easy steps:

Forget the awkward task of removing waste from the sink by hand.