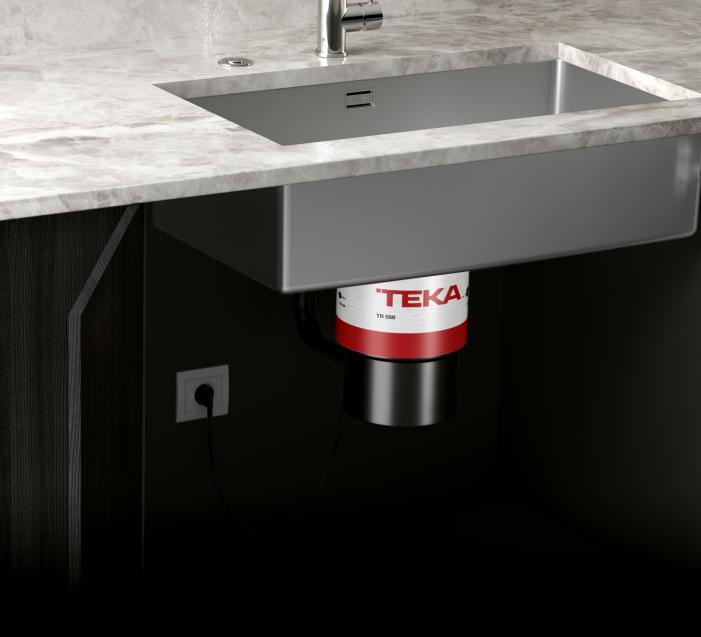

## Practical, comfortable, silent and safe

Teka's new organic waste disposers help to keep the kitchen free of bacteria, odors, and rubbish in a comfortable and hygienic way.

It converts the waste into very fine particles that are removed through the pipes, reducing the volume of rubbish in the kitchen and the amount of plastic bags that are used.

# The Eraser

NEW RANGE OF WASTE DISPOSERS

## Designed to make a difference in your kitchen