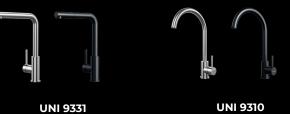

### DISCOVER THE NEW **UNIVERSAL SERIES** Style and efficiency

UNI 9310

| Color                            | Polished inox and matte black | Polished inox and matte black |
|----------------------------------|-------------------------------|-------------------------------|
| Stainless steel (AISI 304)       |                               | $\checkmark$                  |
| High spout                       |                               | $\checkmark$                  |
| 360° swivel spout                |                               | $\checkmark$                  |
| Anti-scale ECO aerator (5 l/min) |                               | $\checkmark$                  |
| ECO cartridge (cold start)       |                               | $\checkmark$                  |
| Pull-out hose                    |                               |                               |
| Water Jet                        | Normal                        | Normal                        |
| Ceramic disc cartridge           |                               | $\checkmark$                  |
| Easy-Quick fixation              | $\checkmark$                  | $\checkmark$                  |
| Flexible inlet hoses 3/8" o 1/2" |                               |                               |