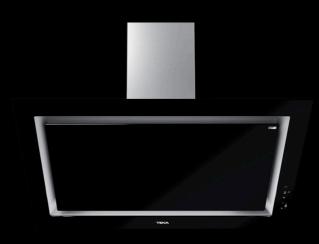

**DLV 99677 TOS BK** 90 cm

### Hood with FreshAir technology and Wi-Fi, for the automatic purification of the air

- The FreshAir function renews the air in your kitchen for a clean, fresh environment.
- · Touch screen control.
- Extra quiet Brushless motor, with a noise level of just 39 db.
- · LED lighting.