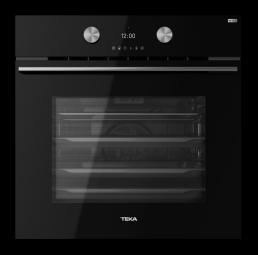

HLB 8700 P BK 60 cm

#### SurroundTemp multi-function oven with WiFi

- · Personal kitchen assistant with 20 automatic programmes.
- Pleasure with no remorse: Special integrated AirFry function for oil-free cooking.
- · Dual self-cleaning system: pyrolytic and HydroClean.
- · Cooking for everyone: XL 70 litre capacity.
- · SOFT door opening and closing.
- · Cold door with 4 panes of glass for greater safety.
- · A+ energy class A+: up to 20% less consumption.