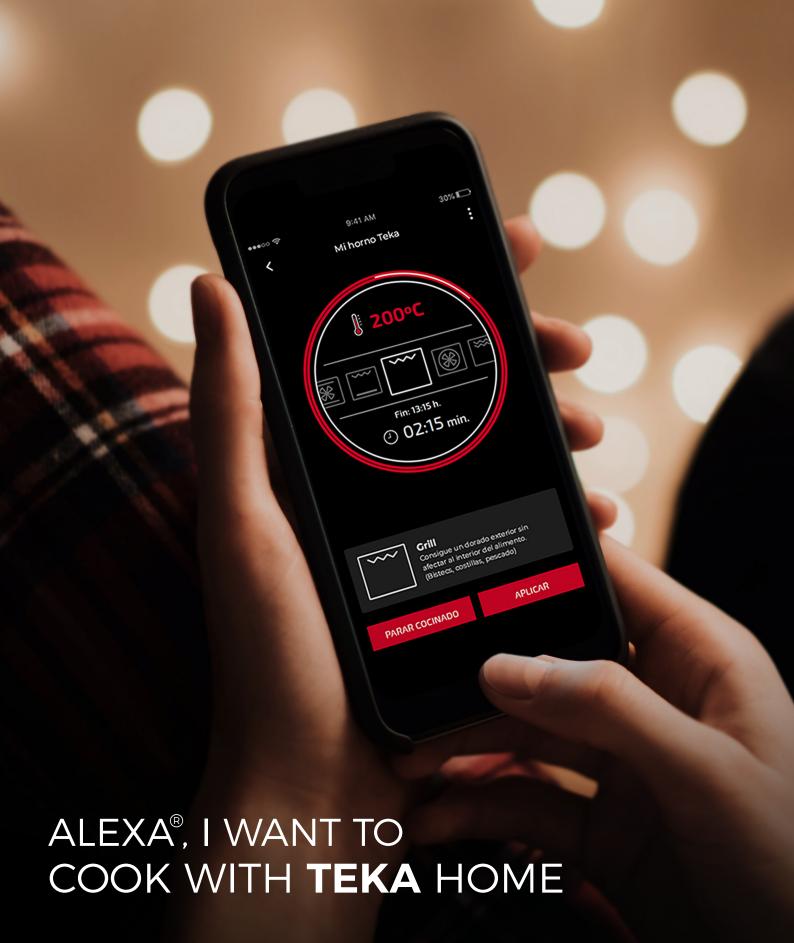

Welcome to the intelligent cooking.

Teka's new smart household appliances open up a whole new world of opportunities for you to enjoy your kitchen with no limits. Connect your oven, hob, hood, refrigerator and dishwasher with your mobile through the Teka Home app, and cook whenever and from wherever you want.

#### DISCOVER **TEKA** HOME AND COOK WITH NO LIMITS

Teka's smart ovens connect to your mobile seamlessly, enabling you to control the functions from wherever you want and to programme your cooking so your food is ready whenever you want it.