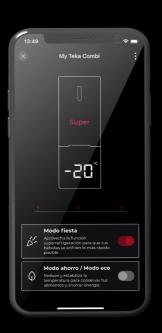

## TURN ON SUPER FREEZE BEFORE YOU GET HOME

Activate SuperFreeze or SuperCooling and reach optimal temperatures quickly. Cold beers for tonight's game!

Besides, you can save energy by activating your refrigerator's ECO mode from wherever you are through the Teka Home app.