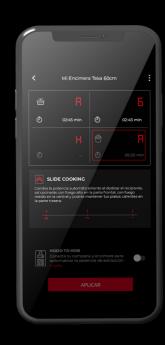

# "ALEXA, I WANT TO MAKE SOME RICE"

Use the Teka Home app to check out how to access the different functions of your hob directly and the ideal dishes for each one. Check your mobile phone to see what your hob is doing so you don't have to worry about anything.

#### DirectSense hob with FullFlex zone, direct functions and Wi-Fi

- · Automatically cooks rice from start to finish with the
- · RiceCooking function.
- · · Direct functions with temperature sensors: Poach, Candy,
- · Grill, Griddle, Fry, Boil, Melt, Simmer and Keep Warm.
- MultiSlider touch control and an individual safety lock for each cooking zone.
- Cook in total freedom with the Full Flex function. You can cook with pots of up to 40 cm in diameter or with as many as you want at the same time.