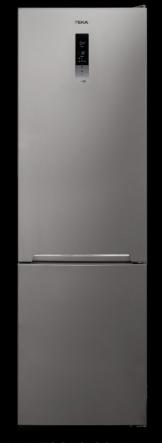

**RBF 78632 SS** 60 cm

#### Refrigerator with antibacterial system and WiFi

- SuperFreeze and SuperCooling functions: quick optimal temperatures.
- · ECO mode to save energy.
- SuperFreeze, SuperCooling and ECO mode activation through the Teka Home app.
- IonClean technology, which neutralizes bacteria and odours.
- · Electronic adjustable thermostat.
- · Display on door.
- · ZeroBox and VitaCare drawers.
- · Safety glass shelves.
- XL capacity.
- · LongLife No Frost.