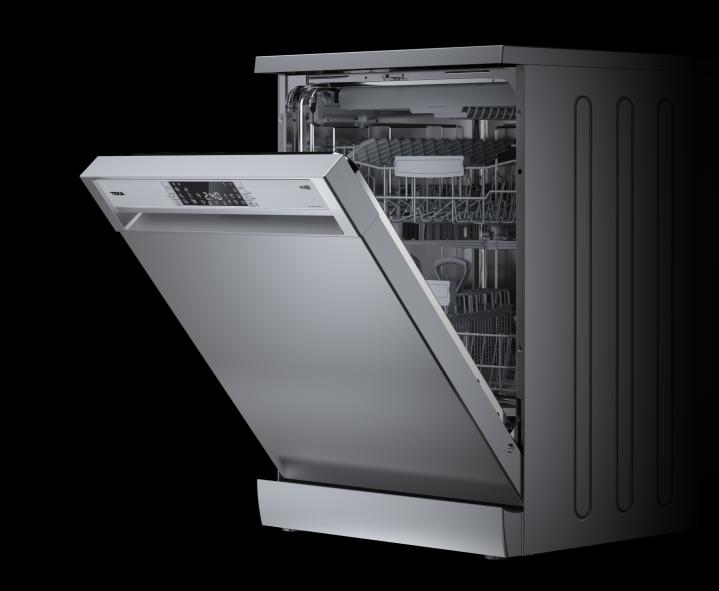

**DFW 76880 SS** 60 cm

#### Dishwasher with antibacterial system and WiFi

- Delay Stop function to decide when you want the dishwashing cycle to be over.
- Delay Stop function activation and advanced options through the Teka Home app.
- IonClean technology, which neutralizes bacteria and odours.
- Detailed information about each program in the Teka Home app.
- Automatic interior lighting with door opening.