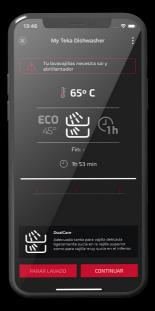

### WASH YOUR DISHES FROM YOUR OFFICE

You can turn your dishwasher On from wherever you are through the Teka Home app, so that you find your dishes clean when you get home.

Moreover, you can decide at what time you want the washing cycle to be over, and know all the details about your dishwasher's programs, so that you always know which one to use.