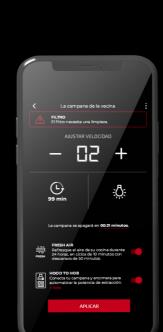

"Alexa, I want to cook rice today."

Alexa will give you step-by-step guidance on how to use your hob's automatic Rice Cooking function.

The Hob to Hood feature turns your hood on by itself and regulates the power in accordance with what you're cooking.

In addition, the FreshAir function will ensure the air in your kitchen is always fresh and odour-free.

"Alexa, turn up the power of the hood."

Alexa will help you regulate the power and lighting of your hood from wherever you want.

### Hood with FreshAir technology and Wi-Fi, for the automatic purification of the air

- The FreshAir function renews the air in your kitchen for a clean, fresh environment.
- · Touch screen control.
- Extra quiet Brushless motor, with a noise level of just 39 db.
- · LED lighting.

#### Horizontal hood with FreshAir technology and WiFi

- The FreshAir function renews the air in your kitchen for a clean, fresh environment.
- · Automatic Hob-To-Hood sync.
- · Touch control slider.
- Brushless motor, with low noise level: 55dB at max speed.
- · LED lighting.