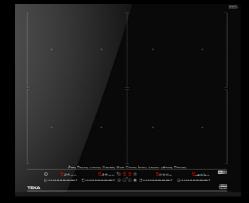

IZF 68780 MST BK 60 cm IZF 68770 MST BK 60 cm IZF 88770 MST BK 80 cm IZF 98770 MST BK 90 cm

#### DirectSense hob with FullFlex zone, direct functions and Wi-Fi

- · Automatically cooks rice from start to finish with the
- · RiceCooking function.
- · · Direct functions with temperature sensors: Poach, Candy,
- · Grill, Griddle, Fry, Boil, Melt, Simmer and Keep Warm.
- MultiSlider touch control and an individual safety lock for each cooking zone.
- Cook in total freedom with the Full Flex function. You can cook with pots of up to 40 cm in diameter or with as many as you want at the same time.