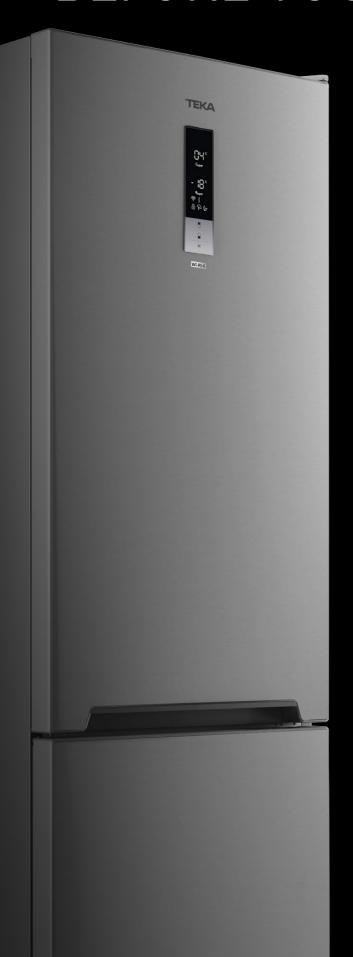

**RBF 78632 SS** 60 cm

#### Refrigerator with antibacterial system and WiFi

- SuperFreeze and SuperCooling functions: quick optimal temperatures.
- · ECO mode to save energy.
- SuperFreeze, SuperCooling and ECO mode activation through the Teka Home app.
- IonClean technology, which neutralizes bacteria and odours.
- · Electronic adjustable thermostat.
- · Display on door.
- · ZeroBox and VitaCare drawers.
- · Safety glass shelves.
- XL capacity.
- · LongLife No Frost.