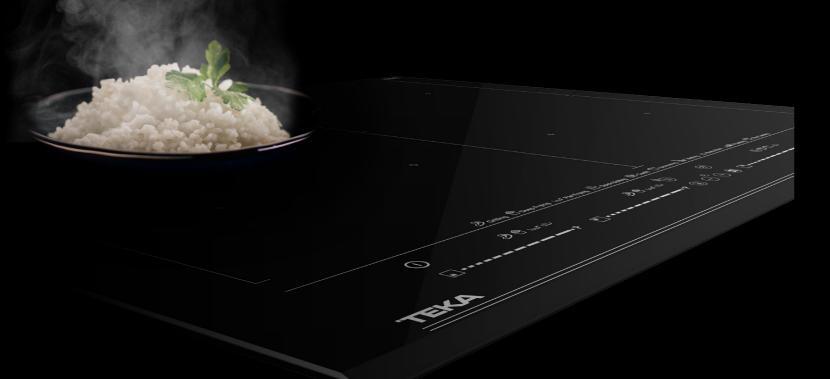

# "ALEXA, I WANT TO MAKE SOME RICE"

Use the Teka Home app to check out how to access the different functions of your hob directly and the ideal dishes for each one. Check your mobile phone to see what your hob is doing so you don't have to worry about anything.

"Alexa, I want to cook rice today."

Alexa will give you step-by-step guidance on how to use your hob's automatic Rice Cooking function.

The Hob to Hood feature turns your hood on by itself and regulates the power in accordance with what you're cooking.

#### DirectSense hob with FullFlex zone, direct functions and Wi-Fi

- · Automatically cooks rice from start to finish with the
- · RiceCooking function.
- · · Direct functions with temperature sensors: Poach, Candy,
- · Grill, Griddle, Fry, Boil, Melt, Simmer and Keep Warm.
- MultiSlider touch control and an individual safety lock for each cooking zone.
- Cook in total freedom with the Full Flex function. You can cook with pots of up to 40 cm in diameter or with as many as you want at the same time.