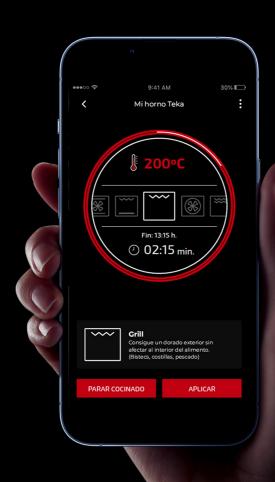

#### DISCOVER **TEKA** HOME AND COOK WITH NO LIMITS

Teka's smart ovens connect to your mobile seamlessly, enabling you to control the functions from wherever you want and to programme your cooking so your food is ready whenever you want it.

Your lasagna will be ready when you get home.