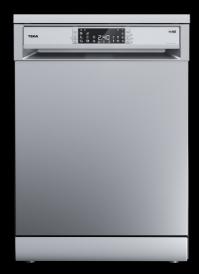

**DFW 76880 SS** 60 cm

#### Dishwasher with antibacterial system and WiFi

- Delay Stop function to decide when you want the dishwashing cycle to be over.
- Delay Stop function activation and advanced options through the Teka Home app.
- IonClean technology, which neutralizes bacteria and odours.
- Detailed information about each program in the Teka Home app.
- Automatic interior lighting with door opening.