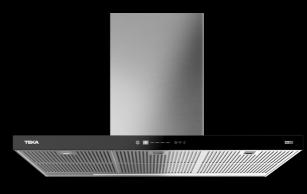

**DHP 98760 SOS** 90 cm **DHP 118760 SOS** 110 cm

#### Horizontal hood with FreshAir technology and WiFi

- The FreshAir function renews the air in your kitchen for a clean, fresh environment.
- · Automatic Hob-To-Hood sync.
- · Touch control slider.
- Brushless motor, with low noise level: 55dB at max speed.
- · LED lighting.