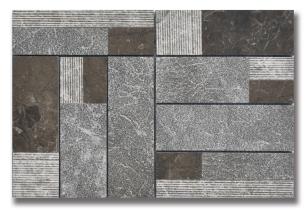

# KAYA

Designed by Clodagh

Transcendent. Minimal. Uplifting.

Meditation through design.

Aupala

Kaya Aupala Brown (H & Combed & SB) MB1470-AUPA01

*Special Order* Kaya Aupala Gray (SB) MB1470-AUPA00

Special Order Kaya Aupala White (H & SB) MB1130-AUPA00

Azan

Special Order Kaya Azan Brown (H & Combed) MB1470-AZAN01

Special Order Kaya Azan Gray (H & SB) MB1470-AZAN00

Kaya Azan White (H & SB) MB1130-AZAN00 Ahuta

Special Order Kaya Ahuta Brown (H & Combed) MB1470-AHUT01

*Special Order* Kaya Ahuta Gray (SB) MB1470-AHUT00

Special Order Kaya Ahuta White (H & SB) MB1130-AHUT00

### Kardama

Special Order Kaya Kardama Brown (H & Combed & SB) MB1470-KARD01

Special Order Kaya Kardama Gray (SB) MB1470-KARD00

Kaya Kardama White (H & SB) MB1130-KARD00

### Kavara

Special Order Kaya Kavara Brown (H & Combed & SB) MB1470-KAVA01

*Special Order* Kaya Kavara Gray (SB) MB1470-KAVA00

Special Order Kaya Kavara White (H & SB) MB1130-KAVA00

Khani

*Special Order* Kaya Khani Brown (H & Combed & SB) MB1470-KHAN01

*Special Order* Kaya Khani Gray (SB) MB1470-KHAN00

Special Order Kaya Khani White (H & SB) MB1130-KHAN00