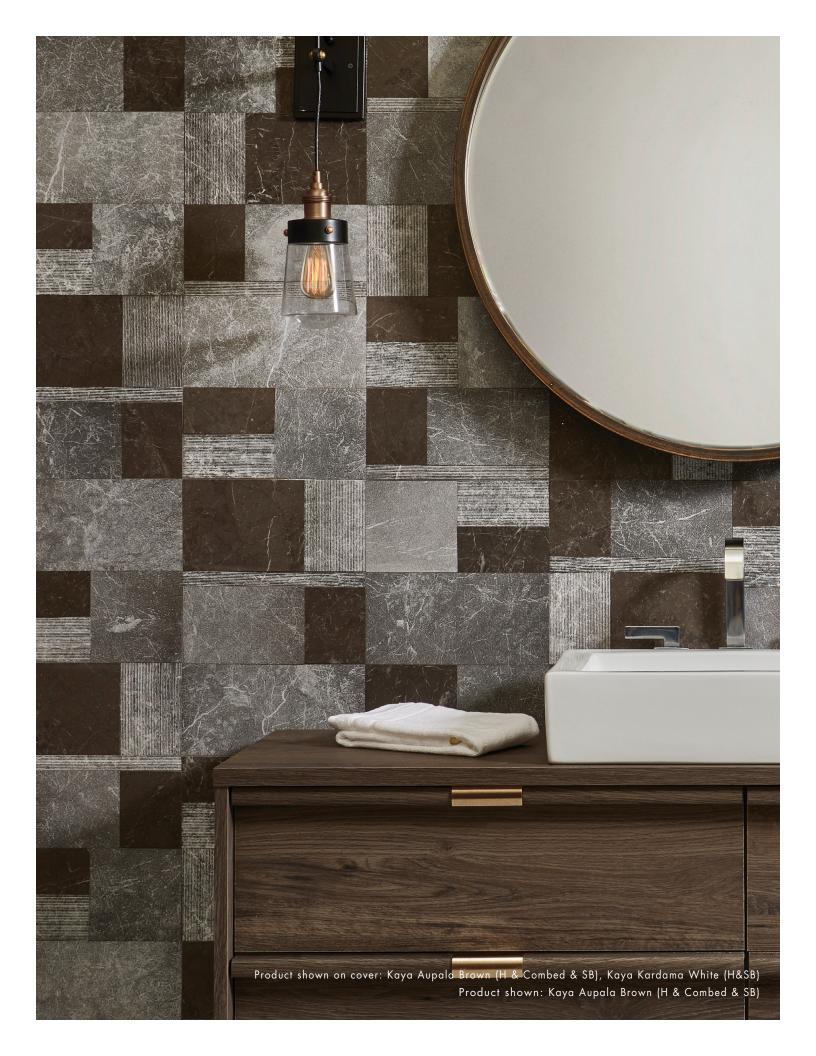

# KAYA

Designed by Clodagh

Transcendent. Minimal. Uplifting.

Meditation through design.

Aupala

Kaya Aupala Brown (H & Combed & SB) MB1470-AUPA01

*Special Order* Kaya Aupala Gray (SB) MB1470-AUPA00

Special Order Kaya Aupala White (H & SB) MB1130-AUPA00

### Kardama

Special Order Kaya Kardama Brown (H & Combed & SB) MB1470-KARD01

Special Order Kaya Kardama Gray (SB) MB1470-KARD00

Kaya Kardama White (H & SB) MB1130-KARD00