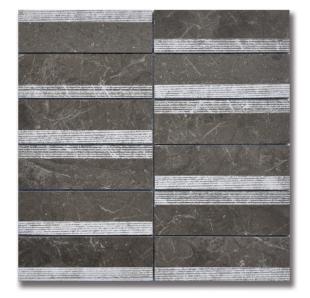

# KAYA

Designed by Clodagh

Transcendent. Minimal. Uplifting.

Meditation through design.

Aupala

Kaya Aupala Brown (H & Combed & SB) MB1470-AUPA01

*Special Order* Kaya Aupala Gray (SB) MB1470-AUPA00

Special Order Kaya Aupala White (H & SB) MB1130-AUPA00