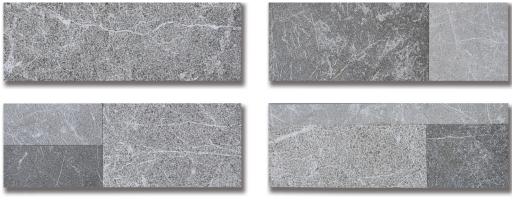

# KAYA

Designed by Clodagh

Transcendent. Minimal. Uplifting.

Meditation through design.

Aupala

Kaya Aupala Brown (H & Combed & SB) MB1470-AUPA01

*Special Order* Kaya Aupala Gray (SB) MB1470-AUPA00

Special Order Kaya Aupala White (H & SB) MB1130-AUPA00

### Kavara

Special Order Kaya Kavara Brown (H & Combed & SB) MB1470-KAVA01

*Special Order* Kaya Kavara Gray (SB) MB1470-KAVA00

Special Order Kaya Kavara White (H & SB) MB1130-KAVA00

Khani

*Special Order* Kaya Khani Brown (H & Combed & SB) MB1470-KHAN01