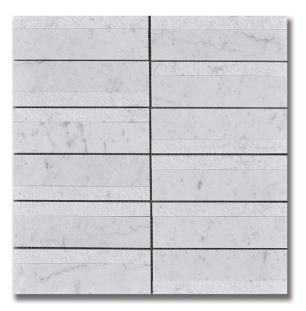

# KAYA

Designed by Clodagh

Transcendent. Minimal. Uplifting.

Meditation through design.

Aupala

Kaya Aupala Brown (H & Combed & SB) MB1470-AUPA01

*Special Order* Kaya Aupala Gray (SB) MB1470-AUPA00

Special Order Kaya Aupala White (H & SB) MB1130-AUPA00

#### DIMENSIONS

| PROFILE | SIZE                          |
|---------|-------------------------------|
| Kardama | 11.63'' x 15.75'' = 1.29 sqft |
| Aupala  | 11.63'' x 23.5'' = 1.94 sqft  |
| Kavara  | 11.63'' x 11.75'' = .94 sqft  |
| Azan    | 11.63'' x 11.75'' = .94 sqft  |