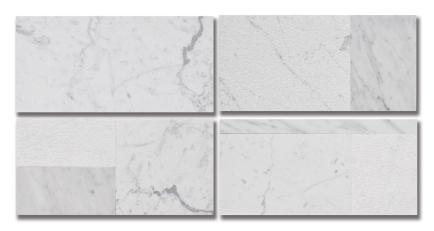

# KAYA

Designed by Clodagh

Transcendent. Minimal. Uplifting.

Meditation through design.

Aupala

Kaya Aupala Brown (H & Combed & SB) MB1470-AUPA01

*Special Order* Kaya Aupala Gray (SB) MB1470-AUPA00

Special Order Kaya Aupala White (H & SB) MB1130-AUPA00

Azan

Special Order Kaya Azan Brown (H & Combed) MB1470-AZAN01

Special Order Kaya Azan Gray (H & SB) MB1470-AZAN00

Kaya Azan White (H & SB) MB1130-AZAN00 Ahuta

Special Order Kaya Ahuta Brown (H & Combed) MB1470-AHUT01

*Special Order* Kaya Ahuta Gray (SB) MB1470-AHUT00

Special Order Kaya Ahuta White (H & SB) MB1130-AHUT00

### Kardama

Special Order Kaya Kardama Brown (H & Combed & SB) MB1470-KARD01

Special Order Kaya Kardama Gray (SB) MB1470-KARD00

Kaya Kardama White (H & SB) MB1130-KARD00

### Kavara

Special Order Kaya Kavara Brown (H & Combed & SB) MB1470-KAVA01

*Special Order* Kaya Kavara Gray (SB) MB1470-KAVA00

Special Order Kaya Kavara White (H & SB) MB1130-KAVA00

Khani

*Special Order* Kaya Khani Brown (H & Combed & SB) MB1470-KHAN01

*Special Order* Kaya Khani Gray (SB) MB1470-KHAN00

Special Order Kaya Khani White (H & SB) MB1130-KHAN00