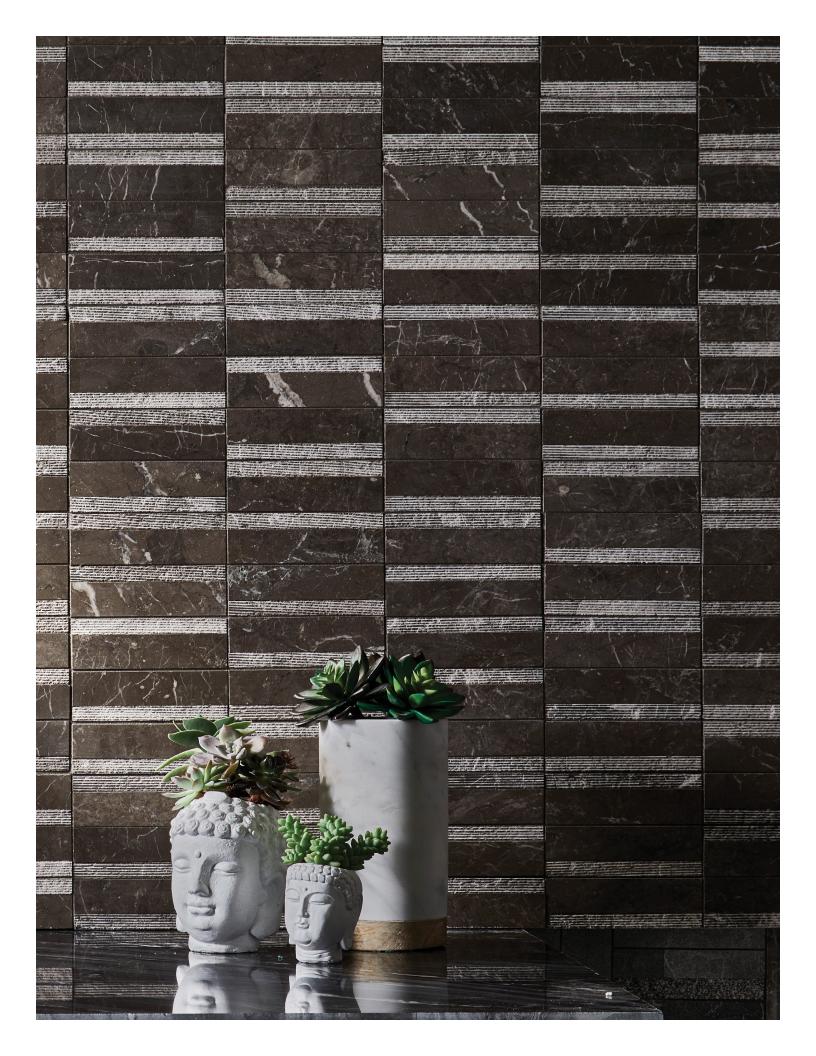

# KAYA

Designed by Clodagh

Transcendent. Minimal. Uplifting.

Meditation through design.

Aupala

Kaya Aupala Brown (H & Combed & SB) MB1470-AUPA01

*Special Order* Kaya Aupala Gray (SB) MB1470-AUPA00

Special Order Kaya Aupala White (H & SB) MB1130-AUPA00