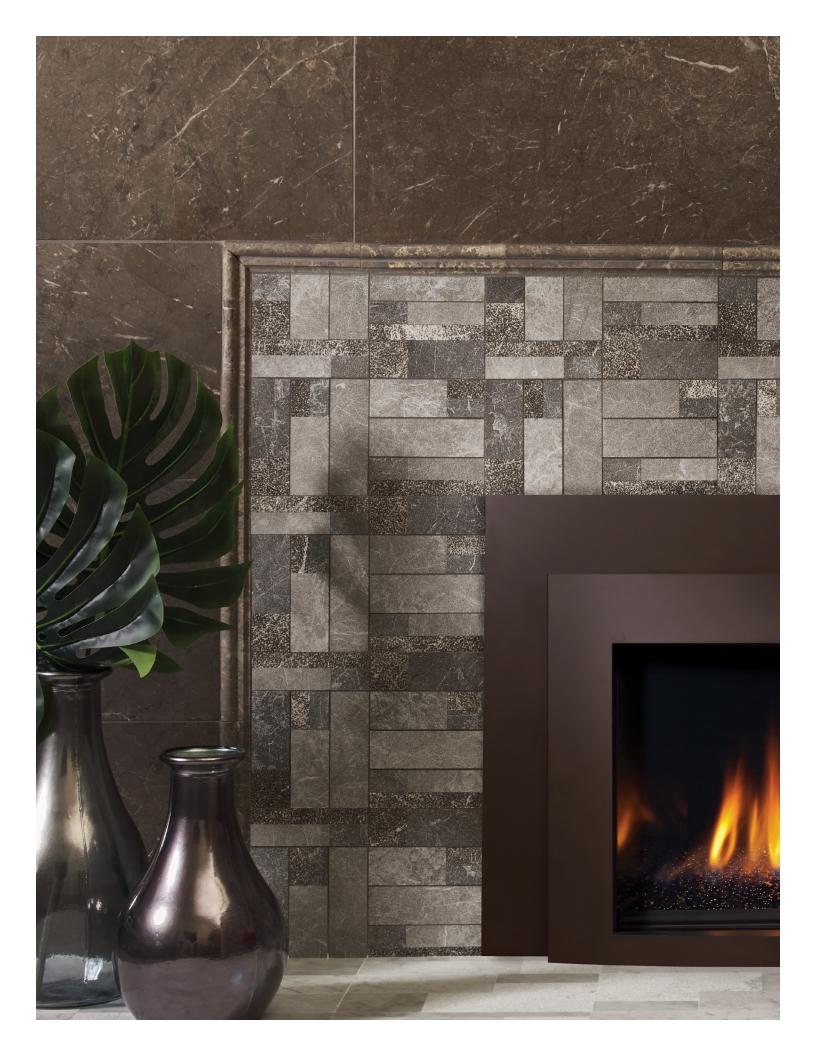

# KAYA

Designed by Clodagh

Transcendent. Minimal. Uplifting.

Meditation through design.

Aupala

Kaya Aupala Brown (H & Combed & SB) MB1470-AUPA01

*Special Order* Kaya Aupala Gray (SB) MB1470-AUPA00

Special Order Kaya Aupala White (H & SB) MB1130-AUPA00

Azan

Special Order Kaya Azan Brown (H & Combed) MB1470-AZAN01

Special Order Kaya Azan Gray (H & SB) MB1470-AZAN00

Kaya Azan White (H & SB) MB1130-AZAN00 Ahuta

Special Order Kaya Ahuta Brown (H & Combed) MB1470-AHUT01

*Special Order* Kaya Ahuta Gray (SB) MB1470-AHUT00

Special Order Kaya Ahuta White (H & SB) MB1130-AHUT00

### Kardama

Special Order Kaya Kardama Brown (H & Combed & SB) MB1470-KARD01

Special Order Kaya Kardama Gray (SB) MB1470-KARD00

Kaya Kardama White (H & SB) MB1130-KARD00

### Kavara

Special Order Kaya Kavara Brown (H & Combed & SB) MB1470-KAVA01

*Special Order* Kaya Kavara Gray (SB) MB1470-KAVA00

Special Order Kaya Kavara White (H & SB) MB1130-KAVA00

Khani

*Special Order* Kaya Khani Brown (H & Combed & SB) MB1470-KHAN01

*Special Order* Kaya Khani Gray (SB) MB1470-KHAN00

Special Order Kaya Khani White (H & SB) MB1130-KHAN00