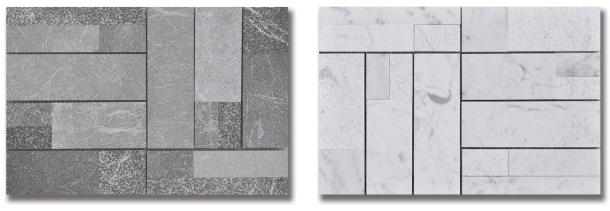

# KAYA

Designed by Clodagh

Transcendent. Minimal. Uplifting.

Meditation through design.

Aupala

Kaya Aupala Brown (H & Combed & SB) MB1470-AUPA01

*Special Order* Kaya Aupala Gray (SB) MB1470-AUPA00

Special Order Kaya Aupala White (H & SB) MB1130-AUPA00

Azan

Special Order Kaya Azan Brown (H & Combed) MB1470-AZAN01

Special Order Kaya Azan Gray (H & SB) MB1470-AZAN00

Kaya Azan White (H & SB) MB1130-AZAN00 Ahuta

Special Order Kaya Ahuta Brown (H & Combed) MB1470-AHUT01

*Special Order* Kaya Ahuta Gray (SB) MB1470-AHUT00

Special Order Kaya Ahuta White (H & SB) MB1130-AHUT00

### Kardama

Special Order Kaya Kardama Brown (H & Combed & SB) MB1470-KARD01

Special Order Kaya Kardama Gray (SB) MB1470-KARD00

Kaya Kardama White (H & SB) MB1130-KARD00

### Kavara

Special Order Kaya Kavara Brown (H & Combed & SB) MB1470-KAVA01

*Special Order* Kaya Kavara Gray (SB) MB1470-KAVA00

Special Order Kaya Kavara White (H & SB) MB1130-KAVA00

Khani

*Special Order* Kaya Khani Brown (H & Combed & SB) MB1470-KHAN01

*Special Order* Kaya Khani Gray (SB) MB1470-KHAN00

Special Order Kaya Khani White (H & SB) MB1130-KHAN00