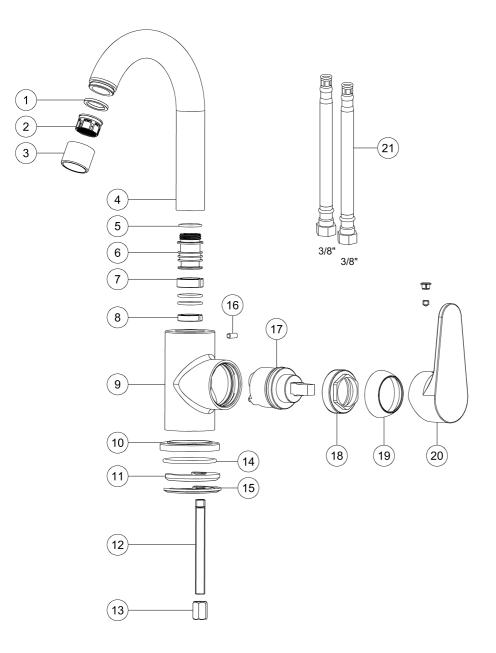

## **REF:** 62076

**DESCRIPTION:** Single-lever basin mixer with aerator, swivel spout and flexible hoses 3/8" >350mm.

| SERIES: ROCKET                                                       | RANGE: STYLES PRO | EAN: 8425144267201 | REGULATION: UNE 19703, UNE-EN 817                                                                                                                                                                                                                                                                                                                                                                                                                                                                                                                                                                                                                                                                                                                                                                                                                                                                                                                                                                                                                                                                                                                                                                                                                                                                                                                                                                                                                                                                                                                                                                                                                                                                                                                                                                                                                                                                                                                                                                                                                               |
|----------------------------------------------------------------------|-------------------|--------------------|-----------------------------------------------------------------------------------------------------------------------------------------------------------------------------------------------------------------------------------------------------------------------------------------------------------------------------------------------------------------------------------------------------------------------------------------------------------------------------------------------------------------------------------------------------------------------------------------------------------------------------------------------------------------------------------------------------------------------------------------------------------------------------------------------------------------------------------------------------------------------------------------------------------------------------------------------------------------------------------------------------------------------------------------------------------------------------------------------------------------------------------------------------------------------------------------------------------------------------------------------------------------------------------------------------------------------------------------------------------------------------------------------------------------------------------------------------------------------------------------------------------------------------------------------------------------------------------------------------------------------------------------------------------------------------------------------------------------------------------------------------------------------------------------------------------------------------------------------------------------------------------------------------------------------------------------------------------------------------------------------------------------------------------------------------------------|
| PRODUCT IMAGE:                                                       |                   |                    | TECHNICAL DRAWING:   Image: constrained state |
| FINISH:                                                              | WARRANTY:         |                    | ter Label 0 5 I/min                                                                                                                                                                                                                                                                                                                                                                                                                                                                                                                                                                                                                                                                                                                                                                                                                                                                                                                                                                                                                                                                                                                                                                                                                                                                                                                                                                                                                                                                                                                                                                                                                                                                                                                                                                                                                                                                                                                                                                                                                                             |
| SPARE PARTS:<br>61216<br>Aerator<br>62219<br>Ceramic cartridge<br>35 | 61424<br>Base     | 62111<br>Handle    | 62114<br>Spout                                                                                                                                                                                                                                                                                                                                                                                                                                                                                                                                                                                                                                                                                                                                                                                                                                                                                                                                                                                                                                                                                                                                                                                                                                                                                                                                                                                                                                                                                                                                                                                                                                                                                                                                                                                                                                                                                                                                                                                                                                                  |
| TECHNOLOGIES:                                                        |                   |                    |                                                                                                                                                                                                                                                                                                                                                                                                                                                                                                                                                                                                                                                                                                                                                                                                                                                                                                                                                                                                                                                                                                                                                                                                                                                                                                                                                                                                                                                                                                                                                                                                                                                                                                                                                                                                                                                                                                                                                                                                                                                                 |

**StH** Standard Hidráulica

EXPLODED VIEW: