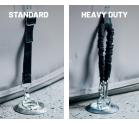

#### Wind Ties

Secure your curtain walls in cases where wind or negative pressure is present. Available in standard and heavy duty styles.