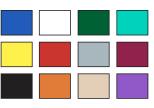

present. Available in standard and heavy duty styles.



#### Strip Door:

Add an easy pass-through strip door within your curtain wall while maintaining separation, available in various sizes.



#### Cleaner & Shield All®:

Easily & safely clean your entire curtain wall with our Cleaner, and provide a layer of protection with our Shield All coating.



#### **Upper Valance Panel:**

REMAINDER

52

28,

2

Create a seal between your hanging track and ceiling to maximize spatial separation. Great for sloped ceilings!



**Custom Branding** Personalize your curtain wall with company logos, slogans, or building area labels.





#### Floor Sweep:

6" replaceable vinyl piece to seal the gap between your curtain wall and your floor. Perfect for uneven floors!

#### 14 oz Vinyl Color Options:



11x17 Mesh Color Options:





### Single Curtain:

Use a single Original Curtain Wall for instant lateral separation between tasks.



**Two-Sided Curtain:** 

Create an L-shaped partition to segment off a corner of your building as separate space.



**Three-Sided Curtain:** 

Add a 3 sided curtain wall to one of your permanent building walls to create a private room.



Four-Sided Curtain:

Build an entirely standalone room using a 4-sided curtain wall for modular space design.

#### **Easily Access your Separated Space:**

Conveniently access your new space by combining Goff's Original Curtain Walls with our easy-to-use high performance vinyl door line. Whether you're in and out of your space all day, or only need occasional access, we've got the solution you need to make the most of