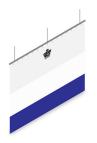

#### **Upper Valance Panel:**

REMAINDER

52

28,

2

Create a seal between your hanging track and ceiling to maximize spatial separation. Great for sloped ceilings!

**Custom Branding** Personalize your curtain wall with company logos, slogans, or building area labels.