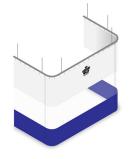

**Three-Sided Curtain:** 

Add a 3 sided curtain wall to one of your permanent building walls to create a private room.

Four-Sided Curtain:

Build an entirely standalone room using a 4-sided curtain wall for modular space design.