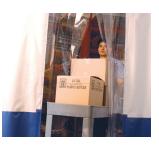

#### Strip Door:

Add an easy pass-through strip door within your curtain wall while maintaining separation, available in various sizes.