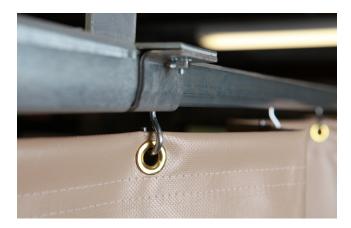

# Mounting hardware is also available for increased flexibility & efficiency.

Goff's Original Curtain Walls come delivered with track & hardware to fit your dimensions & layout, with the ability to be reconfigured as needed, providing smooth, easy movement of all curtain systems for years to come.

- Track & hardware is built with durable heavy-duty 16 gauge galvanized steel.
- Goff's track & connector system allows for multiple mounting methods including suspended from the ceiling, face mounted on the wall, and floor supported.