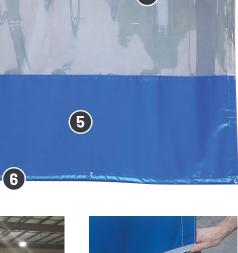

- **1. 2" industrial strength velcro sewn in edges** to join adjacent curtain walls to one another.
- **2. Upper curtain panel provides a barrier** between your spaces for the remainder of the height.
- **3. All seams are double lock stitched**, maximizing the durability of your industrial curtain wall.
- 4. Clear window section maximizes lighting and visibility for safety on both sides of the curtain.
- **5. Lower curtain panel provides a barrier** from window down to your floor to separate areas.
- 6. Chain weight sewn in lower pocket keeps your curtain wall taut and straight.