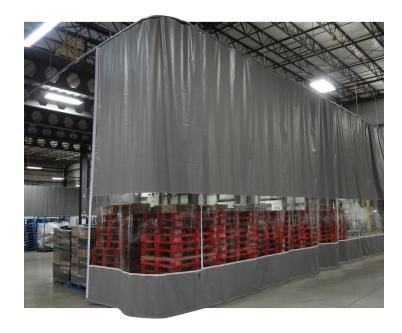

## A better fit than permanent walls:

Curtain walls go where traditional walls can't, giving you the power to place walls where needed, open up spaces on demand, create instant partitions against dust, overspray, or sparks & debris. Maximize employee satisfaction, and your bottom line. Your space can be however big or small you need it, every time.

## What you need, where you need it.

Goff's Original Curtain Walls are manufactured in the USA. Our curtain wall system can be made up to 100' high in any width, and come standard with these premium features: