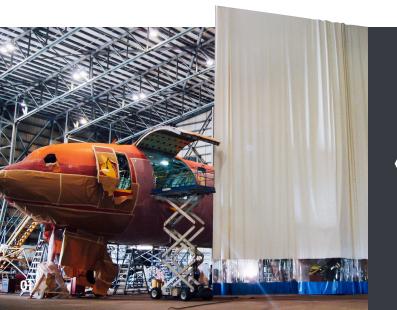

# **Goff's Original Curtain Walls**

Our premiere industrial space partitioning system.

Improve productivity through flexible space separation.

633 N Helena St, Spokane, WA 99202 **509.535.1555** info@northstardirect.com

### The way you use your space can change. Now your walls can, too.

Separating areas in your facility is often the overlooked opportunity to boost productivity & profitability for your business. Industrial curtain walls eliminate the spread of dust, contaminants, overspray, and more. Partitioning your open areas for each specific task at hand increases organization & efficiency. **Goff's Original Curtain Walls are designed to make space separation easy, providing the changeable alternative to permanent construction.** 