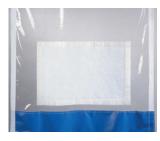

#### Filter Panel:

Easily removable & replaceable filter panels available in 2' x 4' or 4' x 4' sizes, reinforced with a nylon scrim pattern.