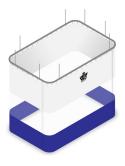

**Three-Sided Curtain:** 

Add a 3 sided curtain wall to one of your permanent building walls to create a private room.

Four-Sided Curtain:

Build an entirely standalone room using a 4-sided curtain wall for modular space design.