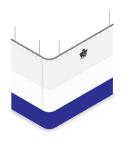

### Single Curtain:

Use a single Original Curtain Wall for instant lateral separation between tasks.

**Two-Sided Curtain:** 

Create an L-shaped partition to segment off a corner of your building as separate space.