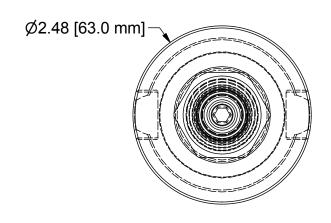

| Parts List |     |             |                  |  |
|------------|-----|-------------|------------------|--|
| ITEM       | QTY | PART NUMBER | DESCRIPTION      |  |
| 1          | 1   | 20ERHPN     | COLLET NUT, ER20 |  |
| 2          | 1   | BS-09       | BACK-UP SCREW    |  |

SIGNATURE

DATE

RETURN FAX: 1-800-866-5917

PART NUMBER

BT40-20ER70