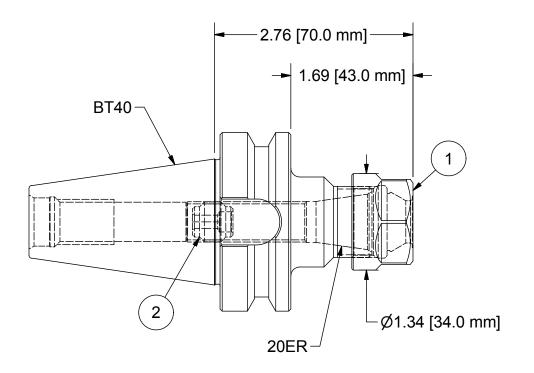

| Parts List |     |             |                  |  |
|------------|-----|-------------|------------------|--|
| ITEM       | QTY | PART NUMBER | DESCRIPTION      |  |
| 1          | 1   | 20ERHPN     | COLLET NUT, ER20 |  |
| 2          | 1   | BS-09       | BACK-UP SCREW    |  |

SIGNATURE

DATE

RETURN FAX: 1-800-866-5917

PART NUMBER

BT40-20ER70