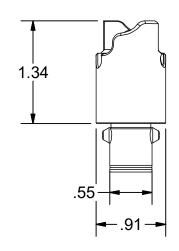

|     |             |  | 3                                         | 2                |
|------------|-----|-------------|--|-------------------------------------------|------------------|
| Parts List |     |             |  |                                           |                  |
| ITEM       | QTY | PART NUMBER |  | DESCRIPTION                               |                  |
| 1          | 2   | 4205-13     |  | SCREW CAM ADJ SIZE                        | 2(Sold in Pairs) |
| 2          | 2   | 4205-11     |  | SCREW DIA ADJ SIZE 2(Sold in Pairs)       |                  |
| 3          | 2   | 4205-12     |  | INSERT HOLDER CLAMP SIZE 2(Sold in Pairs) |                  |
| 4          | 1   | PCP-002     |  | PIN, PC SIZE 2                            |                  |











ITEMS SHOWN ON THIS DOCUMENT CONTAIN PROPRIETARY INFORMATION OF PARLEC INC. AND IS SUBJECT TO BEING RETURNED UPON REQUEST. IT SHALL NOT BE REPRODUCED IN WHOLE OR PART WITHOUT WRITTEN PERMISSION OF PARLEC INC. ANY AUTHORIZED REPRODUCTION MUST BEAR THIS ENTIRE LEGEND.

PART NUMBER

PC2-4205



В