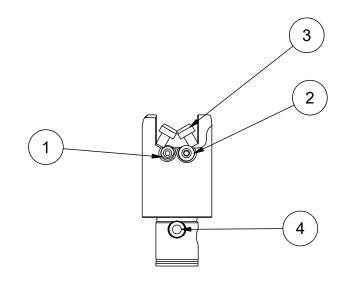

| 4          |     |             |  | 3                                         | 2                |
|------------|-----|-------------|--|-------------------------------------------|------------------|
| Parts List |     |             |  |                                           |                  |
| ITEM       | QTY | PART NUMBER |  | DESCRIPTION                               |                  |
| 1          | 2   | 4205-13     |  | SCREW CAM ADJ SIZE                        | 2(Sold in Pairs) |
| 2          | 2   | 4205-11     |  | SCREW DIA ADJ SIZE 2(Sold in Pairs)       |                  |
| 3          | 2   | 4205-12     |  | INSERT HOLDER CLAMP SIZE 2(Sold in Pairs) |                  |
| 4          | 1   | PCP-002     |  | PIN, PC SIZE 2                            |                  |