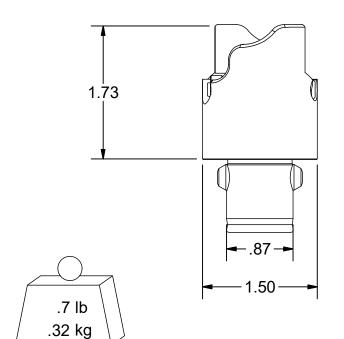

| 4          |     |             |  | 3                                         | 2 |
|------------|-----|-------------|--|-------------------------------------------|---|
| Parts List |     |             |  |                                           |   |
| ITEM       | QTY | PART NUMBER |  | DESCRIPTION                               |   |
| 1          | 2   | 4405-13     |  | SCREW CAM ADJ SIZE 4(Sold in Pairs)       |   |
| 2          | 2   | 4405-11     |  | SCREW DIA ADJ SIZE 4(Sold in Pairs)       |   |
| 3          | 2   | 4405-12     |  | INSERT HOLDER CLAMP SIZE 4(Sold in Pairs) |   |
| 4          | 1   | PCP-004     |  | PIN, PC SIZE 4                            |   |







ITEMS SHOWN ON THIS DOCUMENT CONTAIN PROPRIETARY INFORMATION OF PARLEC INC. AND IS SUBJECT TO BEING RETURNED UPON REQUEST. IT SHALL NOT BE REPRODUCED IN WHOLE OR PART WITHOUT WRITTEN PERMISSION OF PARLEC INC. ANY AUTHORIZED REPRODUCTION MUST BEAR THIS ENTIRE LEGEND.

PART NUMBER

PC4-4405



В