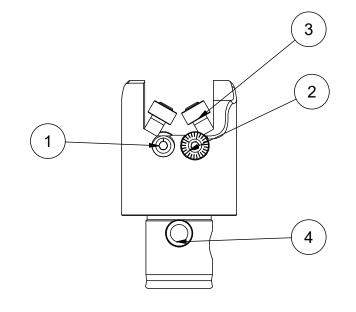

| 4          |     |             |  | 3                                         | 2 |
|------------|-----|-------------|--|-------------------------------------------|---|
| Parts List |     |             |  |                                           |   |
| ITEM       | QTY | PART NUMBER |  | DESCRIPTION                               |   |
| 1          | 2   | 4405-13     |  | SCREW CAM ADJ SIZE 4(Sold in Pairs)       |   |
| 2          | 2   | 4405-11     |  | SCREW DIA ADJ SIZE 4(Sold in Pairs)       |   |
| 3          | 2   | 4405-12     |  | INSERT HOLDER CLAMP SIZE 4(Sold in Pairs) |   |
| 4          | 1   | PCP-004     |  | PIN, PC SIZE 4                            |   |