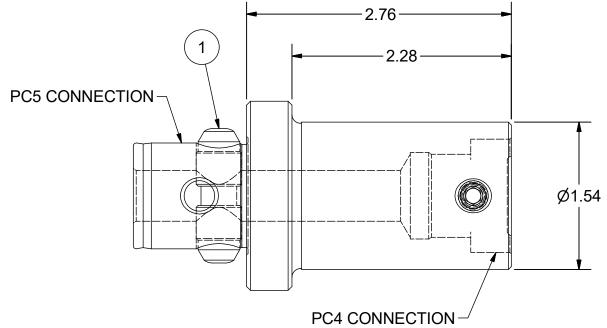

| Parts List |     |             |                  |
|------------|-----|-------------|------------------|
| ITEM       | QTY | PART NUMBER | DESCRIPTION      |
| 1          | 1   | PCP-005     | PIN, PC SIZE 5   |
| 2          | 1   | 880-004     | PC SCREW, SIZE 4 |

SIGNATURE

DATE

RETURN EMAIL: ESALES@PARLEC.COM

PART NUMBER

PC5-PC4R2